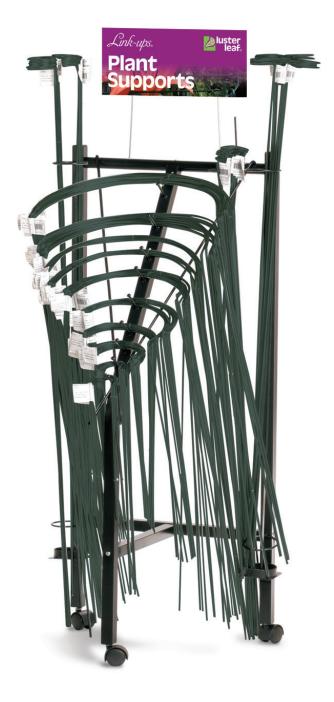

## MERCHANDISERS

| Link-Ups            |
|---------------------|
| Wheeled             |
| <b>Display Rack</b> |
| 1100                |

Link-Ups Rings / Grids Assortment 991 No display rack

| 916 - 12 Each  | 1030 - 12 Each | 967 - 12 Each  | 977 - 12 Each |
|----------------|----------------|----------------|---------------|
| 979 - 12 Each  | 1035 - 12 Each | 971 - 12 Each  | 978 - 12 Each |
| 980 - 12 Each  | 1040 - 12 Each | 972 - 12 Each  | 987 - 12 Each |
| 985 - 12 Each  | 1045 - 12 Each | 973 - 12 Each  |               |
| 1020 - 12 Each | 1050 - 12 Each | 975 - 12 Eduli |               |
| 1025 - 12 Each |                |                |               |

## **Plant Supports**

- Provide support for flowers, vegetables and ornamental grasses in various stages of maturation.
- Premium vinyl coating provides the superior strength and protection that typical powder and plastic coatings lack.
- Blends in with foilage.
- Available in various sizes and styles.