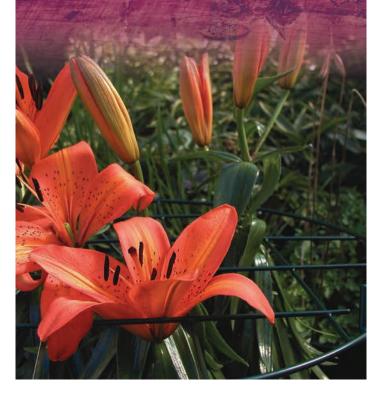

## **Plant Supports**

- Provide support for flowers, vegetables and ornamental grasses in various stages of maturation.
- Premium vinyl coating provides the superior strength and protection that typical powder and plastic coatings lack.
- Blends in with foilage.
- Available in various sizes and styles.